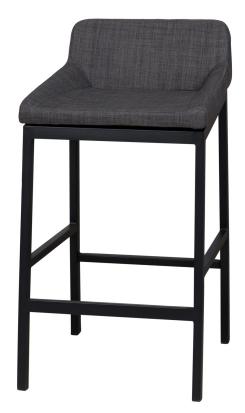

#### PRODUCT

Counter Stool -Charcoal

Counter Stool -Eli Smoke 137567001

142447

CODE

MEASUREMENTS

01 17.25"W x 18"D x 32.75"H Seat height: 26" 17.25"W x 18"D x 32.75"H Seat height: 26" **PRICE** \$279.00

\$279.00

100% polyester upholstery Polyurethane Upholstery (Eli Smoke) Steel frame Black powder-coated finish Cold-cured foam seats Bench-built and hand finished

**COUNTRY OF ORIGIN** 

**PRODUCT OVERVIEW** 

China

**ELI SMOKE** 

COLOUR/FINISH Charcoal, Eli Smoke